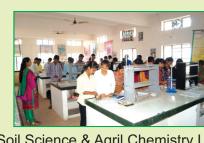

#### SCHOLARSHIPS

- Various scholarships offered by the government to the reserved categories are applicable.
- 50% scholarship offered to EBC & OBC students.

• DEEPSTAMBHA YUVA CAREER FORUM •

Soil Science & Agril Chemistry Lab